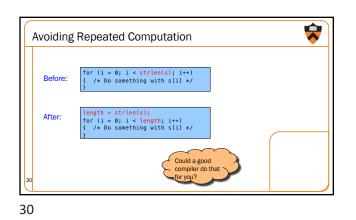

| 2.27 | 0.25 6   | 665307/6665307   | quicksort [2]                            |   |
|           | [3]   | 94.4   |      |          | 665307           | part [3]                                 | ( |
|           |       |        | 0.25 | 0.00 5   | 4328749/54328749 | swap [4]                                 |   |
|           |       |        | 0.25 | 0.00     | 4328749/54328749 | nart [3]                                 |   |
|           | [4]   | 9.4    |      |          | 4328749          |                                          |   |
|           |       |        | 0.07 | 0.00     | 1/1              | main [1]                                 |   |
|           | [5]   | 2.6    | 0.07 | 0.00     | 1                | fillArray [5]                            |   |