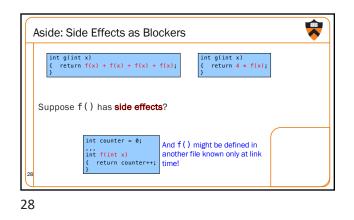

|        | 2.27 | 0.25 6   | 665307/6665307   | quicksort [2]                            |   |
|           | [3]   | 94.4   |      |          | 665307           | part [3]                                 | ( |
|           |       |        | 0.25 | 0.00 5   | 4328749/54328749 | swap [4]                                 |   |
|           |       |        | 0.25 | 0.00     | 4328749/54328749 | nart [3]                                 |   |
|           | [4]   | 9.4    |      |          | 4328749          |                                          |   |
|           |       |        | 0.07 | 0.00     | 1/1              | main [1]                                 |   |
|           | [5]   | 2.6    | 0.07 | 0.00     | 1                | fillArray [5]                            |   |