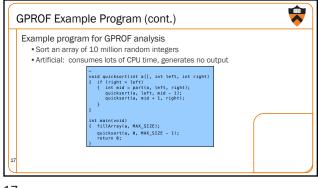

| Call grap | h pr  | ofile  |      |          |                  |                                          |   |
|-----------|-------|--------|------|----------|------------------|------------------------------------------|---|
|           | index | % time | self | childrer | n called n       | ame                                      |   |
|           | [1]   | 100.0  | 0.00 | 2.68     |                  | <spontaneous><br/>main [1]</spontaneous> |   |
|           |       |        | 0.08 | 2.53     | 1/1              |                                          |   |
|           |       |        | 0.07 | 0.00     | 1/1              | fillArray [5]                            |   |
|           |       |        |      |          | 13330614         |