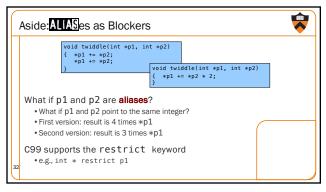

| 2.27 | 0.25 6   | 665307/6665307   | quicksort [2]                            |   |
|           | [3]   | 94.4   |      |          | 665307           | part [3]                                 | ( |
|           |       |        | 0.25 | 0.00 5   | 4328749/54328749 | swap [4]                                 |   |
|           |       |        | 0.25 | 0.00     | 4328749/54328749 | nart [3]                                 |   |
|           | [4]   | 9.4    |      |          | 4328749          |                                          |   |
|           |       |        | 0.07 | 0.00     | 1/1              | main [1]                                 |   |
|           | [5]   | 2.6    | 0.07 | 0.00     | 1                | fillArray [5]                            |   |