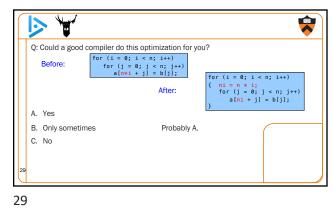

|        | 2.27 | 0.25 6   | 665307/6665307   | quicksort [2]                            |   |
|           | [3]   | 94.4   |      |          | 665307           | part [3]                                 | ( |
|           |       |        | 0.25 | 0.00 5   | 4328749/54328749 | swap [4]                                 |   |
|           |       |        | 0.25 | 0.00     | 4328749/54328749 | nart [3]                                 |   |
|           | [4]   | 9.4    |      |          | 4328749          |                                          |   |
|           |       |        | 0.07 | 0.00     | 1/1              | main [1]                                 |   |
|           | [5]   | 2.6    | 0.07 | 0.00     | 1                | fillArray [5]                            |   |