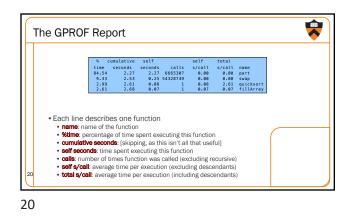

| Call grap | h pr  | ofile  |      |          |                  |                                          |   |
|-----------|-------|--------|------|----------|------------------|------------------------------------------|---|
|           | index | % time | self | childrer | n called n       | ame                                      |   |
|           | [1]   | 100.0  | 0.00 | 2.68     |                  | <spontaneous><br/>main [1]</spontaneous> |   |
|           |       |        | 0.08 | 2.53     | 1/1              |                                          |   |
|           |       |        | 0.07 | 0.00     | 1/1              | fillArray [5]                            |   |
|           |       |        |      |          | 13330614         |                                          |   |
|           |       |        | 0.08 | 2.53     | 1/1              | main [1]                                 |   |
|           | [2]   | 97.4   |      |          | 1+13330614       |                                          |   |
|           |       |        | 2.27 |          | 665307/6665307   |                                          |   |
|           |       |        |      | 1        | 13330614         | quicksort [2]                            |   |
|           |       |        | 2.27 | 0.25 6   | 665307/6665307   | quicksort [2]                            |   |
|           | [3]   | 94.4   |      |          | 665307           | part [3]                                 | ( |
|           |       |        | 0.25 | 0.00 5   | 4328749/54328749 | swap [4]                                 |   |
|           |       |        | 0.25 | 0.00     | 4328749/54328749 | nart [3]                                 |   |
|           | [4]   | 9.4    |      |          | 4328749          |                                          |   |
|           |       |        | 0.07 | 0.00     | 1/1              | main [1]                                 |   |
|           | [5]   | 2.6    | 0.07 | 0.00     | 1                | fillArray [5]                            |   |