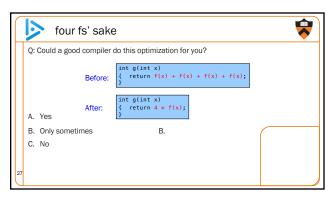

|        | 2.27 | 0.25 6   | 665307/6665307   | quicksort [2]                            |   |
|           | [3]   | 94.4   |      |          | 665307           | part [3]                                 | ( |
|           |       |        | 0.25 | 0.00 5   | 4328749/54328749 | swap [4]                                 |   |
|           |       |        | 0.25 | 0.00     | 4328749/54328749 | nart [3]                                 |   |
|           | [4]   | 9.4    |      |          | 4328749          |                                          |   |
|           |       |        | 0.07 | 0.00     | 1/1              | main [1]                                 |   |
|           | [5]   | 2.6    | 0.07 | 0.00     | 1                | fillArray [5]                            |   |