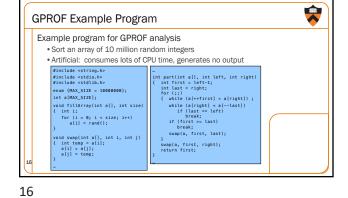

| Call grap | h pr  | ofile  |      |          |                  |                                          |   |
|-----------|-------|--------|------|----------|------------------|------------------------------------------|---|
|           | index | % time | self | childrer | n called n       | ame                                      |   |
|           | [1]   | 100.0  | 0.00 | 2.68     |                  | <spontaneous><br/>main [1]</spontaneous> |   |
|           |       |        | 0.08 | 2.53     | 1/1              |                                          |   |
|           |       |        | 0.07 | 0.00     | 1/1              | fillArray [5]                            |   |
|           |       |        |      |          | 13330614         |