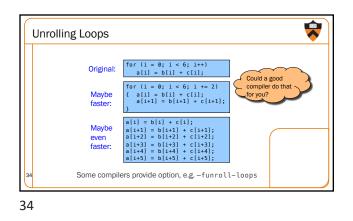

2.27 | 0.25 6   | 665307/6665307   | quicksort [2]                            |   |
|           | [3]   | 94.4   |      |          | 665307           | part [3]                                 | ( |
|           |       |        | 0.25 | 0.00 5   | 4328749/54328749 | swap [4]                                 |   |
|           |       |        | 0.25 | 0.00     | 4328749/54328749 | nart [3]                                 |   |
|           | [4]   | 9.4    |      |          | 4328749          |                                          |   |
|           |       |        | 0.07 | 0.00     | 1/1              | main [1]                                 |   |
|           | [5]   | 2.6    | 0.07 | 0.00     | 1                | fillArray [5]                            |   |