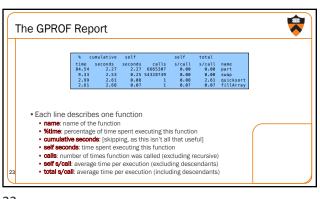

| Call grap | h pr  | ofile  |      |          |                  |                                          |   |
|-----------|-------|--------|------|----------|------------------|------------------------------------------|---|
|           | index | % time | self | childrer | n called n       | ame                                      |   |
|           | [1]   | 100.0  | 0.00 | 2.68     |                  | <spontaneous><br/>main [1]</spontaneous> |   |
|           |       |        | 0.08 | 2.53     | 1/1              |                                          |   |
|           |       |        | 0.07 | 0.00     | 1/1              | fillArray [5]                            |   |
|           |       |        |      |          | 13330614         |                                          |   |
|           |       |        | 0.08 | 2.53     | 1/1              | main [1]                                 |   |
|           | [2]   | 97.4   |      |          | 1+13330614       |                                          |   |
|           |       |        | 2.27 |          | 665307/6665307   |                                          |   |
|           |       |        |      | 1        | 13330614         | quicksort [2]                            |   |
|           |       |        | 2.27 | 0.25 6   | 665307/6665307   | quicksort [2]                            |   |
|           | [3]   | 94.4   |      |          | 665307           | part [3]                                 | ( |
|           |       |        | 0.25 | 0.00 5   | 4328749/54328749 | swap [4]                                 |   |
|           |       |        | 0.25 | 0.00     | 4328749/54328749 | nart [3]                                 |   |
|           | [4]   | 9.4    |      |          | 4328749          |                                          |   |
|           |       |        | 0.07 | 0.00     | 1/1              | main [1]                                 |   |
|           | [5]   | 2.6    | 0.07 | 0.00     | 1                | fillArray [5]                            |   |