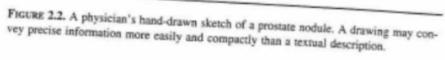

| <i>T</i> |              |        |   |        |   |
|----------|--------------|--------|---|--------|---|
| 108/25 - | NI SIZE LAND | consis | 1 | 5.     | 1 |
| 0.       | tency; no ,  | PLIKS  | 1 | 4      | 7 |
| ucral -  | To misses    | ; (B)  | V | 0      | 1 |
|          | prostate n   | idule  | 4 | (///is |   |
|          | ~1.5cm       | _      | 7 |        | R |
|          |              |        |   | _      |   |
|          |              |        |   |        |   |
|          |              |        |   |        |   |