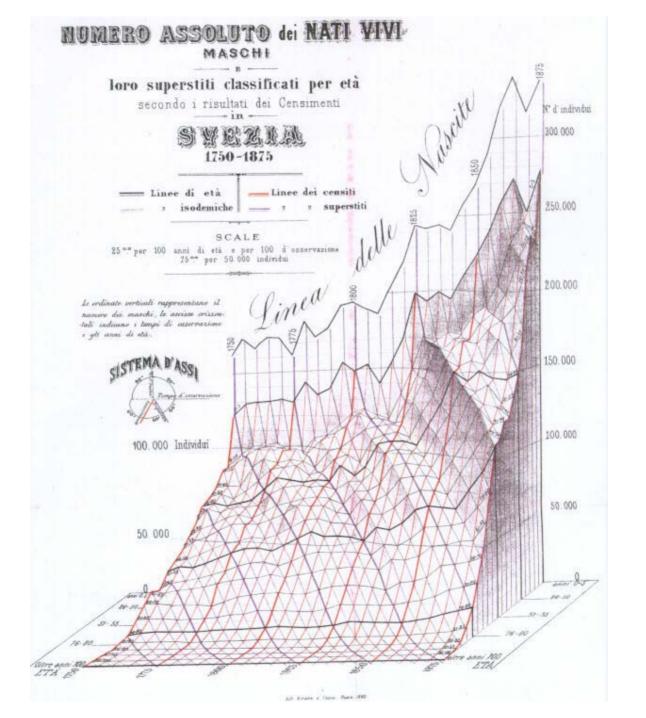

### Why this course?

- Your goals
- My goals
- Opportunities

**FIGURE 8.1.** Some of the actors involved in healthcare delivery, administration, policy-making, and regulation, each of whom may have a stake in an evaluation study. (*Source:* Friedman & Wyatt, 1997a.)