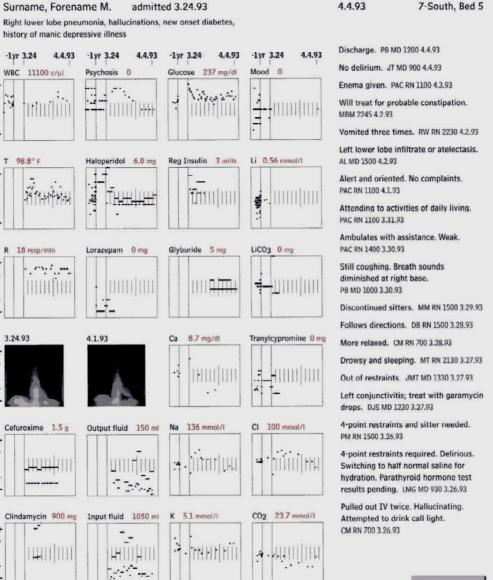

### Types of information

- Textual
- Trend
- Lab data
- 2/3D images
- Administrative
- Billing

| O   |                                                                                                                                                                                                                                                                                                                                                                                                                                                                                                                                                                                                                                                                                                                                                                                                                                                                                                                                                                                                                                                                                                                                                                                                                                                                                                                                                                                                                                                                                                                                                                                                                                                                                                                                                                                                                                                                                                                                                                                                                                                                                                                                | PROPERTY METORY  CLINIC METORY                                  |
|-----|--------------------------------------------------------------------------------------------------------------------------------------------------------------------------------------------------------------------------------------------------------------------------------------------------------------------------------------------------------------------------------------------------------------------------------------------------------------------------------------------------------------------------------------------------------------------------------------------------------------------------------------------------------------------------------------------------------------------------------------------------------------------------------------------------------------------------------------------------------------------------------------------------------------------------------------------------------------------------------------------------------------------------------------------------------------------------------------------------------------------------------------------------------------------------------------------------------------------------------------------------------------------------------------------------------------------------------------------------------------------------------------------------------------------------------------------------------------------------------------------------------------------------------------------------------------------------------------------------------------------------------------------------------------------------------------------------------------------------------------------------------------------------------------------------------------------------------------------------------------------------------------------------------------------------------------------------------------------------------------------------------------------------------------------------------------------------------------------------------------------------------|-----------------------------------------------------------------|
|     | - Jan 3, 198                                                                                                                                                                                                                                                                                                                                                                                                                                                                                                                                                                                                                                                                                                                                                                                                                                                                                                                                                                                                                                                                                                                                                                                                                                                                                                                                                                                                                                                                                                                                                                                                                                                                                                                                                                                                                                                                                                                                                                                                                                                                                                                   | 1 owenes                                                        |
|     | admiron life                                                                                                                                                                                                                                                                                                                                                                                                                                                                                                                                                                                                                                                                                                                                                                                                                                                                                                                                                                                                                                                                                                                                                                                                                                                                                                                                                                                                                                                                                                                                                                                                                                                                                                                                                                                                                                                                                                                                                                                                                                                                                                                   |                                                                 |
|     | 10: lat administra for the                                                                                                                                                                                                                                                                                                                                                                                                                                                                                                                                                                                                                                                                                                                                                                                                                                                                                                                                                                                                                                                                                                                                                                                                                                                                                                                                                                                                                                                                                                                                                                                                                                                                                                                                                                                                                                                                                                                                                                                                                                                                                                     | De gla Mesican ansican &                                        |
|     | the present lists                                                                                                                                                                                                                                                                                                                                                                                                                                                                                                                                                                                                                                                                                                                                                                                                                                                                                                                                                                                                                                                                                                                                                                                                                                                                                                                                                                                                                                                                                                                                                                                                                                                                                                                                                                                                                                                                                                                                                                                                                                                                                                              | u d                                                             |
|     | HOT DO BOD OF HOTEL The                                                                                                                                                                                                                                                                                                                                                                                                                                                                                                                                                                                                                                                                                                                                                                                                                                                                                                                                                                                                                                                                                                                                                                                                                                                                                                                                                                                                                                                                                                                                                                                                                                                                                                                                                                                                                                                                                                                                                                                                                                                                                                        | send of mysteine, seems                                         |
| 1   | CARL AND                                                                                                                                                                                                                                                                                                                                                                                                                                                                                                                                                                                                                                                                                                                                                                                                                                                                                                                                                                                                                                                                                                                                                                                                                                                                                                                                                                                                                                                                                                                                                                                                                                                                                                                                                                                                                                                                                                                                                                                                                                                                                   | pain, next shaking chille.                                      |
|     | The second secon | to the greateness and the                                       |
|     | Chillarenne, attaleiste, pe                                                                                                                                                                                                                                                                                                                                                                                                                                                                                                                                                                                                                                                                                                                                                                                                                                                                                                                                                                                                                                                                                                                                                                                                                                                                                                                                                                                                                                                                                                                                                                                                                                                                                                                                                                                                                                                                                                                                                                                                                                                                                                    |                                                                 |
| ,   | tartameter) plane respondence                                                                                                                                                                                                                                                                                                                                                                                                                                                                                                                                                                                                                                                                                                                                                                                                                                                                                                                                                                                                                                                                                                                                                                                                                                                                                                                                                                                                                                                                                                                                                                                                                                                                                                                                                                                                                                                                                                                                                                                                                                                                                                  | out themeser has a womanic                                      |
|     |                                                                                                                                                                                                                                                                                                                                                                                                                                                                                                                                                                                                                                                                                                                                                                                                                                                                                                                                                                                                                                                                                                                                                                                                                                                                                                                                                                                                                                                                                                                                                                                                                                                                                                                                                                                                                                                                                                                                                                                                                                                                                                                                | 4/3 when who presented to our                                   |
| 1   | El Se dense protegrans                                                                                                                                                                                                                                                                                                                                                                                                                                                                                                                                                                                                                                                                                                                                                                                                                                                                                                                                                                                                                                                                                                                                                                                                                                                                                                                                                                                                                                                                                                                                                                                                                                                                                                                                                                                                                                                                                                                                                                                                                                                                                                         | i, diplopean, I other reacologic<br>La responsivative apply but |
| ,   |                                                                                                                                                                                                                                                                                                                                                                                                                                                                                                                                                                                                                                                                                                                                                                                                                                                                                                                                                                                                                                                                                                                                                                                                                                                                                                                                                                                                                                                                                                                                                                                                                                                                                                                                                                                                                                                                                                                                                                                                                                                                                                                                | · decimal hempeyore                                             |
|     | The state of the s | cours consissional progest                                      |
|     | PHE To be of selection on                                                                                                                                                                                                                                                                                                                                                                                                                                                                                                                                                                                                                                                                                                                                                                                                                                                                                                                                                                                                                                                                                                                                                                                                                                                                                                                                                                                                                                                                                                                                                                                                                                                                                                                                                                                                                                                                                                                                                                                                                                                                                                      |                                                                 |
|     | a above Ottories +                                                                                                                                                                                                                                                                                                                                                                                                                                                                                                                                                                                                                                                                                                                                                                                                                                                                                                                                                                                                                                                                                                                                                                                                                                                                                                                                                                                                                                                                                                                                                                                                                                                                                                                                                                                                                                                                                                                                                                                                                                                                                                             |                                                                 |
|     | age 12. by 1110.                                                                                                                                                                                                                                                                                                                                                                                                                                                                                                                                                                                                                                                                                                                                                                                                                                                                                                                                                                                                                                                                                                                                                                                                                                                                                                                                                                                                                                                                                                                                                                                                                                                                                                                                                                                                                                                                                                                                                                                                                                                                                                               |                                                                 |
| *   | Trans of you work                                                                                                                                                                                                                                                                                                                                                                                                                                                                                                                                                                                                                                                                                                                                                                                                                                                                                                                                                                                                                                                                                                                                                                                                                                                                                                                                                                                                                                                                                                                                                                                                                                                                                                                                                                                                                                                                                                                                                                                                                                                                                                              |                                                                 |
|     | dy carin 1974                                                                                                                                                                                                                                                                                                                                                                                                                                                                                                                                                                                                                                                                                                                                                                                                                                                                                                                                                                                                                                                                                                                                                                                                                                                                                                                                                                                                                                                                                                                                                                                                                                                                                                                                                                                                                                                                                                                                                                                                                                                                                                                  | of Fact travelled to Themes                                     |
| , 1 | Att Great well water 1                                                                                                                                                                                                                                                                                                                                                                                                                                                                                                                                                                                                                                                                                                                                                                                                                                                                                                                                                                                                                                                                                                                                                                                                                                                                                                                                                                                                                                                                                                                                                                                                                                                                                                                                                                                                                                                                                                                                                                                                                                                                                                         | Ostaya PTA                                                      |
|     | See &                                                                                                                                                                                                                                                                                                                                                                                                                                                                                                                                                                                                                                                                                                                                                                                                                                                                                                                                                                                                                                                                                                                                                                                                                                                                                                                                                                                                                                                                                                                                                                                                                                                                                                                                                                                                                                                                                                                                                                                                                                                                                                                          |                                                                 |
| 1   | Head & & DA HAT                                                                                                                                                                                                                                                                                                                                                                                                                                                                                                                                                                                                                                                                                                                                                                                                                                                                                                                                                                                                                                                                                                                                                                                                                                                                                                                                                                                                                                                                                                                                                                                                                                                                                                                                                                                                                                                                                                                                                                                                                                                                                                                |                                                                 |