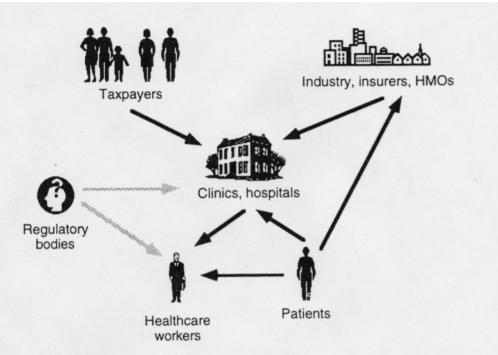

### Why this course?

- Your goals
- My goals
- Opportunities

**FIGURE 8.1.** Some of the actors involved in healthcare delivery, administration, policy-making, and regulation, each of whom may have a stake in an evaluation study. (*Source:* Friedman & Wyatt, 1997a.)