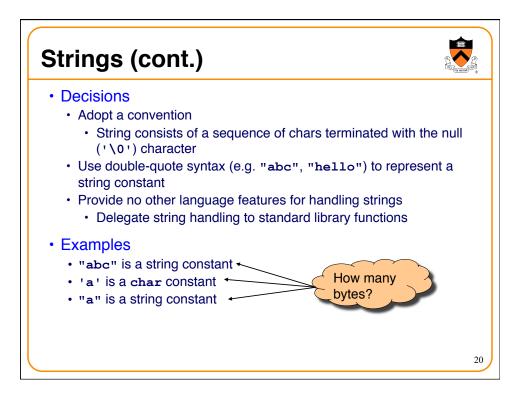

| Character Constants (cont.)  |                                             |    |
|------------------------------|---------------------------------------------|----|
| <ul> <li>Examples</li> </ul> |                                             |    |
| • 'a'                        | the a character                             |    |
| • (char)97                   | the a character                             |    |
| • (char)0141                 | the a character                             |    |
| • '\o141'                    | the a character, octal character form       |    |
| • '\x61'                     | the a character, hexadecimal character form |    |
| • '\0'                       | the null character                          |    |
| • '\a'                       | bell                                        |    |
| • '\b'                       | backspace                                   |    |
| • '\f'                       | formfeed                                    |    |
| • '\n'                       | newline                                     |    |
| • '\r'                       | carriage return                             |    |
| • '\t'                       | horizontal tab                              |    |
| • '\v'                       | vertical tab                                |    |
| • '\\'                       | backslash                                   |    |
| • 1/11                       | single quote                                | 18 |