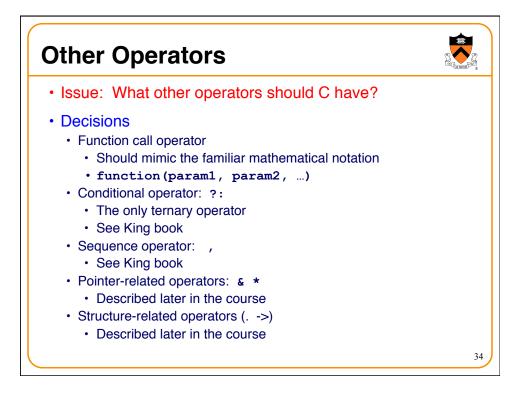

|    |
| • '\a'                       | bell                                        |    |
| • '\b'                       | backspace                                   |    |
| • '\f'                       | formfeed                                    |    |
| • '\n'                       | newline                                     |    |
| • '\r'                       | carriage return                             |    |
| • '\t'                       | horizontal tab                              |    |
| • '\v'                       | vertical tab                                |    |
| • '\\'                       | backslash                                   |    |
| • 1/11                       | single quote                                | 18 |