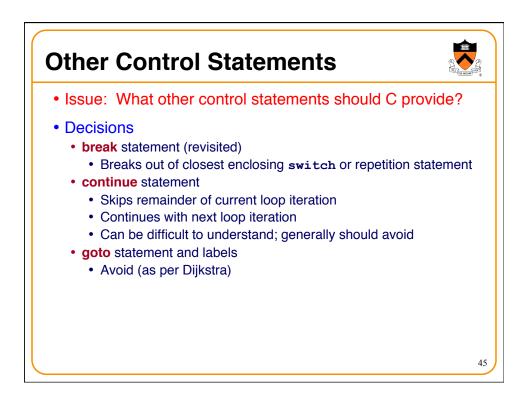

|    |
| • '\a'                       | bell                                        |    |
| • '\b'                       | backspace                                   |    |
| • '\f'                       | formfeed                                    |    |
| • '\n'                       | newline                                     |    |
| • '\r'                       | carriage return                             |    |
| • '\t'                       | horizontal tab                              |    |
| • '\v'                       | vertical tab                                |    |
| • '\\'                       | backslash                                   |    |
| • 1/11                       | single quote                                | 18 |