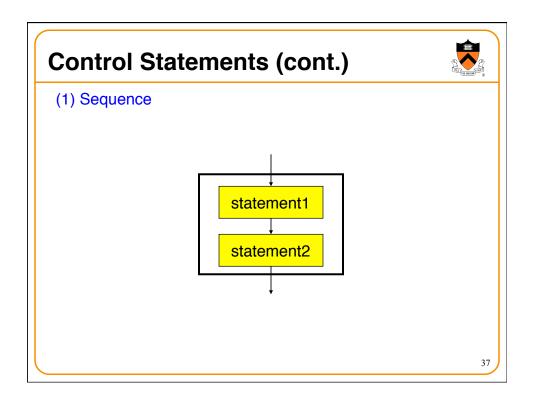

|    |
| • '\a'                       | bell                                        |    |
| • '\b'                       | backspace                                   |    |
| • '\f'                       | formfeed                                    |    |
| • '\n'                       | newline                                     |    |
| • '\r'                       | carriage return                             |    |
| • '\t'                       | horizontal tab                              |    |
| • '\v'                       | vertical tab                                |    |
| • '\\'                       | backslash                                   |    |
| • 1/11                       | single quote                                | 18 |