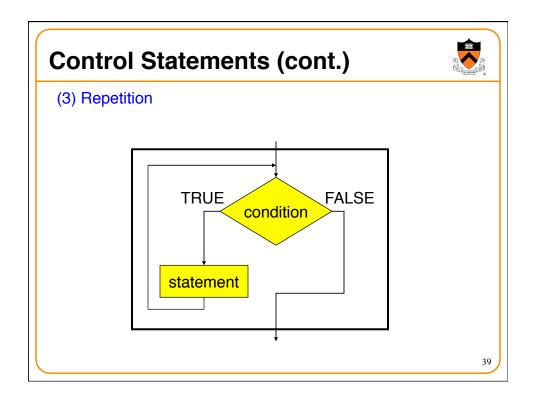

|    |
| • '\a'                       | bell                                        |    |
| • '\b'                       | backspace                                   |    |
| • '\f'                       | formfeed                                    |    |
| • '\n'                       | newline                                     |    |
| • '\r'                       | carriage return                             |    |
| • '\t'                       | horizontal tab                              |    |
| • '\v'                       | vertical tab                                |    |
| • '\\'                       | backslash                                   |    |
| • 1/11                       | single quote                                | 18 |