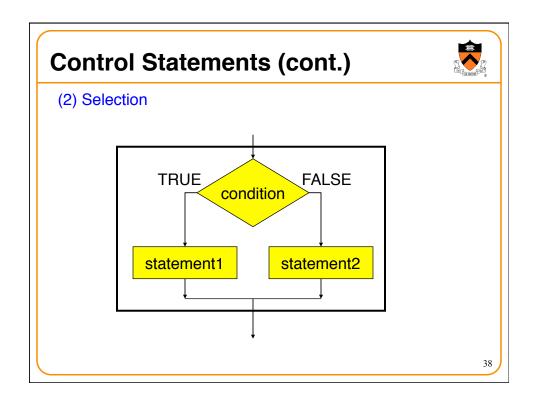

|    |
| • '\a'                       | bell                                        |    |
| • '\b'                       | backspace                                   |    |
| • '\f'                       | formfeed                                    |    |
| • '\n'                       | newline                                     |    |
| • '\r'                       | carriage return                             |    |
| • '\t'                       | horizontal tab                              |    |
| • '\v'                       | vertical tab                                |    |
| • '\\'                       | backslash                                   |    |
| • 1/11                       | single quote                                | 18 |