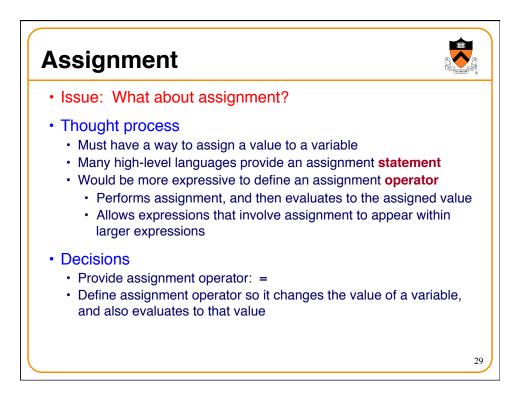

cter                          |    |
| • '\a'                       | bell                                        |    |
| • '\b'                       | backspace                                   |    |
| • '\f'                       | formfeed                                    |    |
| • '\n'                       | newline                                     |    |
| • '\r'                       | carriage return                             |    |
| • '\t'                       | horizontal tab                              |    |
| • '\v'                       | vertical tab                                |    |
| • '\\'                       | backslash                                   |    |
| • 1/11                       | single quote                                | 18 |