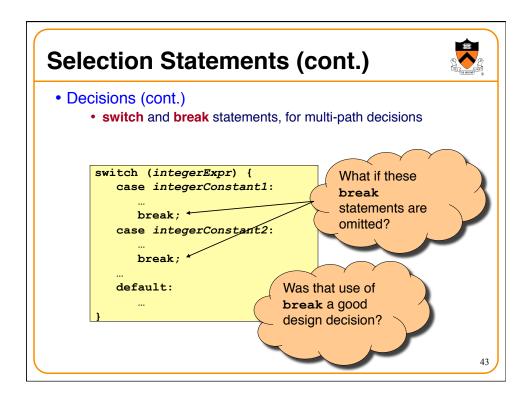

|    |
| • '\a'                       | bell                                        |    |
| • '\b'                       | backspace                                   |    |
| • '\f'                       | formfeed                                    |    |
| • '\n'                       | newline                                     |    |
| • '\r'                       | carriage return                             |    |
| • '\t'                       | horizontal tab                              |    |
| • '\v'                       | vertical tab                                |    |
| • '\\'                       | backslash                                   |    |
| • 1/11                       | single quote                                | 18 |