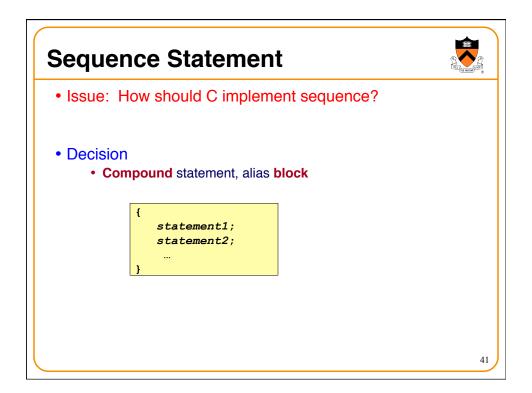

|    |
| • '\a'                       | bell                                        |    |
| • '\b'                       | backspace                                   |    |
| • '\f'                       | formfeed                                    |    |
| • '\n'                       | newline                                     |    |
| • '\r'                       | carriage return                             |    |
| • '\t'                       | horizontal tab                              |    |
| • '\v'                       | vertical tab                                |    |
| • '\\'                       | backslash                                   |    |
| • 1/11                       | single quote                                | 18 |