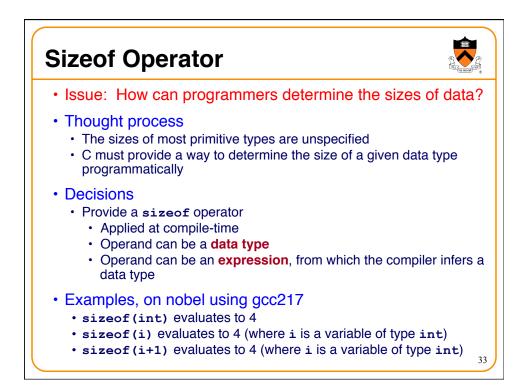

|    |
| • '\a'                       | bell                                        |    |
| • '\b'                       | backspace                                   |    |
| • '\f'                       | formfeed                                    |    |
| • '\n'                       | newline                                     |    |
| • '\r'                       | carriage return                             |    |
| • '\t'                       | horizontal tab                              |    |
| • '\v'                       | vertical tab                                |    |
| • '\\'                       | backslash                                   |    |
| • 1/11                       | single quote                                | 18 |