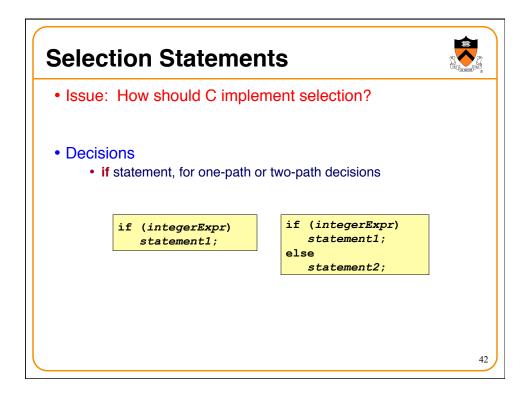

|    |
| • '\a'                       | bell                                        |    |
| • '\b'                       | backspace                                   |    |
| • '\f'                       | formfeed                                    |    |
| • '\n'                       | newline                                     |    |
| • '\r'                       | carriage return                             |    |
| • '\t'                       | horizontal tab                              |    |
| • '\v'                       | vertical tab                                |    |
| • '\\'                       | backslash                                   |    |
| • 1/11                       | single quote                                | 18 |