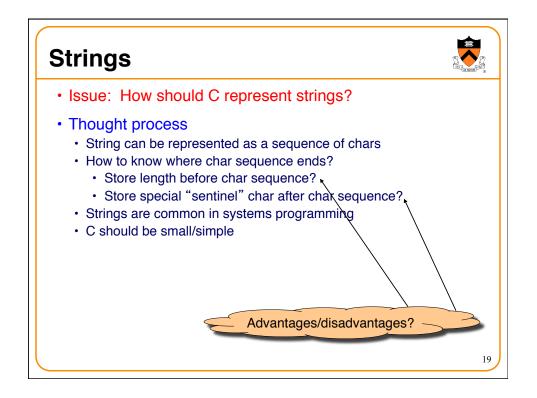

| Character Constants (cont.)  |                                             |    |
|------------------------------|---------------------------------------------|----|
| <ul> <li>Examples</li> </ul> |                                             |    |
| • 'a'                        | the a character                             |    |
| • (char)97                   | the a character                             |    |
| • (char)0141                 | the a character                             |    |
| • '\o141'                    | the a character, octal character form       |    |
| • '\x61'                     | the a character, hexadecimal character form |    |
| • '\0'                       | the null character                          |    |
| • '\a'                       | bell                                        |    |
| • '\b'                       | backspace                                   |    |
| • '\f'                       | formfeed                                    |    |
| • '\n'                       | newline                                     |    |
| • '\r'                       | carriage return                             |    |
| • '\t'                       | horizontal tab                              |    |
| • '\v'                       | vertical tab                                |    |
| • '\\'                       | backslash                                   |    |
| • 1/11                       | single quote                                | 18 |