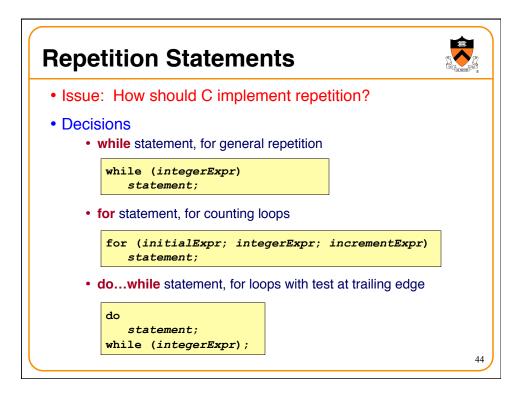

|    |
| • '\a'                       | bell                                        |    |
| • '\b'                       | backspace                                   |    |
| • '\f'                       | formfeed                                    |    |
| • '\n'                       | newline                                     |    |
| • '\r'                       | carriage return                             |    |
| • '\t'                       | horizontal tab                              |    |
| • '\v'                       | vertical tab                                |    |
| • '\\'                       | backslash                                   |    |
| • 1/11                       | single quote                                | 18 |