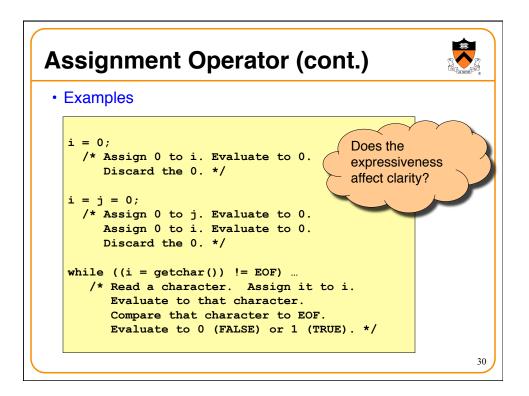

er                          |    |
| • '\a'                       | bell                                        |    |
| • '\b'                       | backspace                                   |    |
| • '\f'                       | formfeed                                    |    |
| • '\n'                       | newline                                     |    |
| • '\r'                       | carriage return                             |    |
| • '\t'                       | horizontal tab                              |    |
| • '\v'                       | vertical tab                                |    |
| • '\\'                       | backslash                                   |    |
| • 1/11                       | single quote                                | 18 |