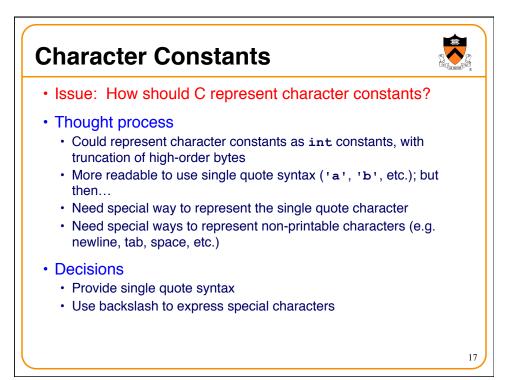

| Character Constants (cont.)  |                                             |    |
|------------------------------|---------------------------------------------|----|
| <ul> <li>Examples</li> </ul> |                                             |    |
| • 'a'                        | the a character                             |    |
| • (char)97                   | the a character                             |    |
| • (char)0141                 | the a character                             |    |
| • '\o141'                    | the a character, octal character form       |    |
| • '\x61'                     | the a character, hexadecimal character form |    |
| • '\0'                       | the null character                          |    |
| • '\a'                       | bell                                        |    |
| • '\b'                       | backspace                                   |    |
| • '\f'                       | formfeed                                    |    |
| • '\n'                       | newline                                     |    |
| • '\r'                       | carriage return                             |    |
| • '\t'                       | horizontal tab                              |    |
| • '\v'                       | vertical tab                                |    |
| • '\\'                       | backslash                                   |    |
| • 1/11                       | single quote                                | 18 |