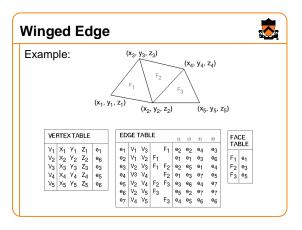

## Half Edge

Adjacency encoded in edges • All adjacencies in O(1) time

- Little extra storage (fixed records)
- Arbitrary polygons

Similar to winged-edge, except adjacency encoded in half-edges

202