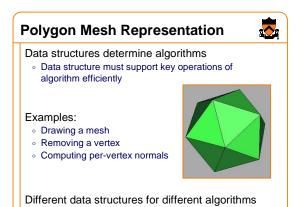

## Half Edge

Adjacency encoded in edges • All adjacencies in O(1) time

- Little extra storage (fixed records)
- Arbitrary polygons

Similar to winged-edge, except adjacency encoded in half-edges

202