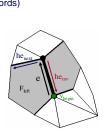

## Half Edge

Adjacency encoded in edges • All adjacencies in O(1) time

- Little extra storage (fixed records)
- Arbitrary polygons

Similar to winged-edge, except adjacency encoded in half-edges

202