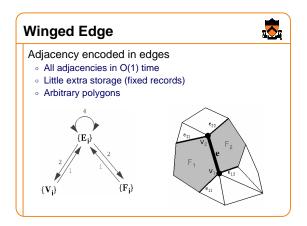

## Half Edge

Adjacency encoded in edges • All adjacencies in O(1) time

- Little extra storage (fixed records)
- Arbitrary polygons

Similar to winged-edge, except adjacency encoded in half-edges

202