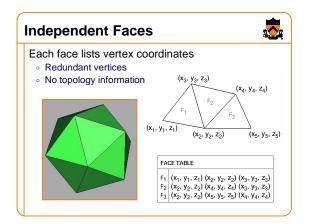

## Half Edge

Adjacency encoded in edges • All adjacencies in O(1) time

- Little extra storage (fixed records)
- Arbitrary polygons

Similar to winged-edge, except adjacency encoded in half-edges

202