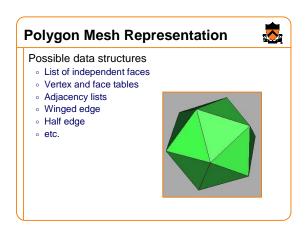

## Half Edge

Adjacency encoded in edges • All adjacencies in O(1) time

- Little extra storage (fixed records)
- Arbitrary polygons

Similar to winged-edge, except adjacency encoded in half-edges

202